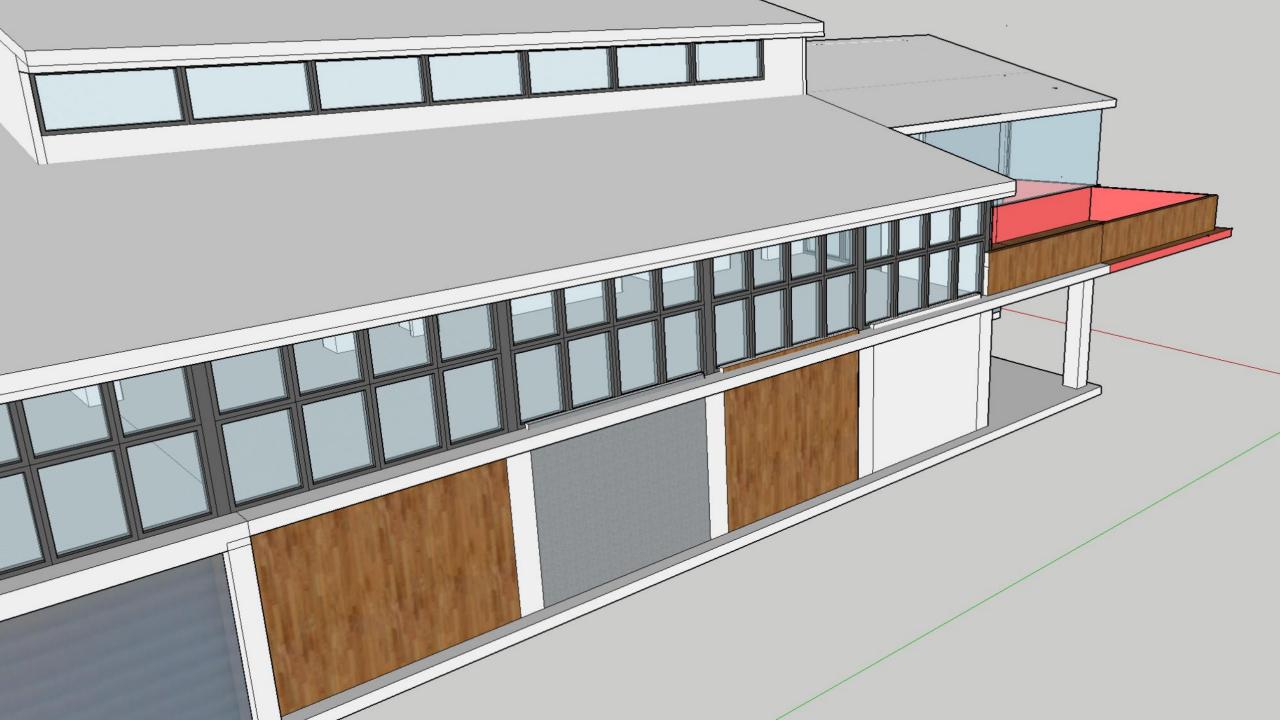

ACC Accessible toilet

B Bar C Café

C/S Circulation and store Female toilet / change

FUN Function
G Gym
K Kitchen

KE Keg room

Lift

Male toilet / change

PT Paved area and showers

T Terrace

V Viewing room / Lifequard