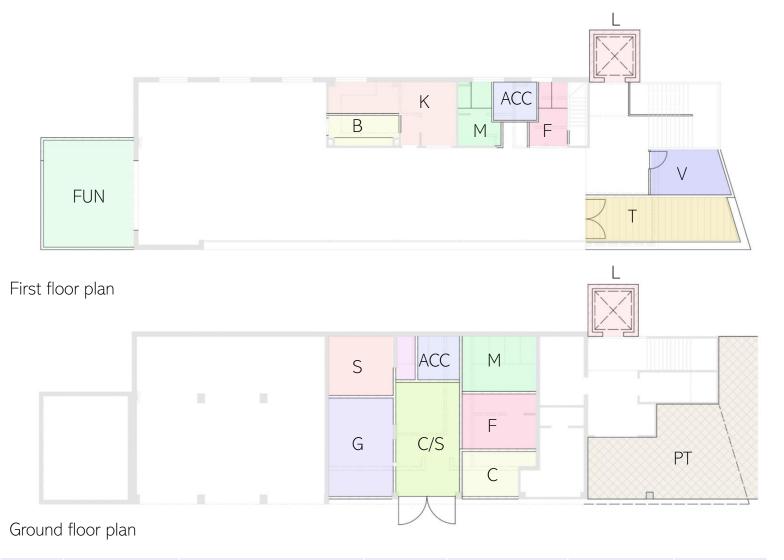

ACC Accessible toilet

B Bar C Café

C/S Circulation and store Female toilet / change

FUN Function
G Gym
K Kitchen

KE Keg room

Lift

Male toilet / change

PT Paved area and showers

T Terrace

V Viewing room / Lifequard