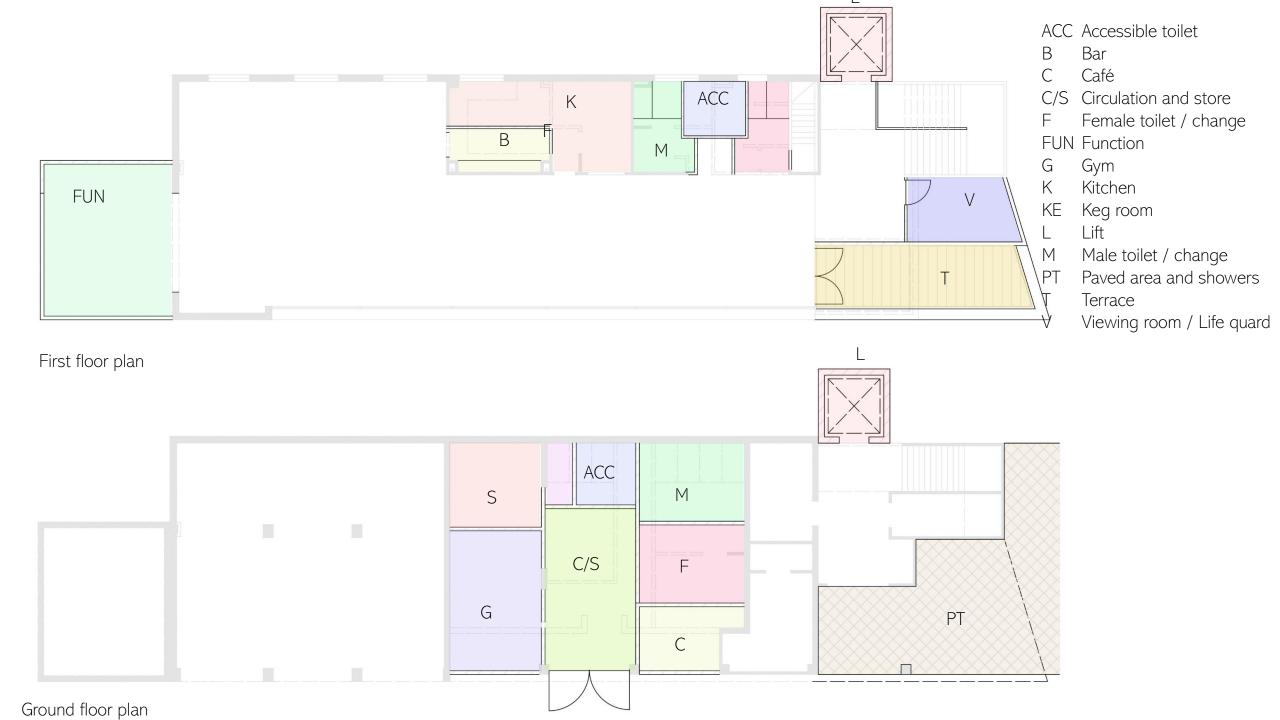

ACC Accessible toilet

B Bar C Café

C/S Circulation and store Female toilet / change

FUN Function
G Gym
K Kitchen

KE Keg room

Lift

Male toilet / change

PT Paved area and showers

T Terrace

V Viewing room / Lifequard