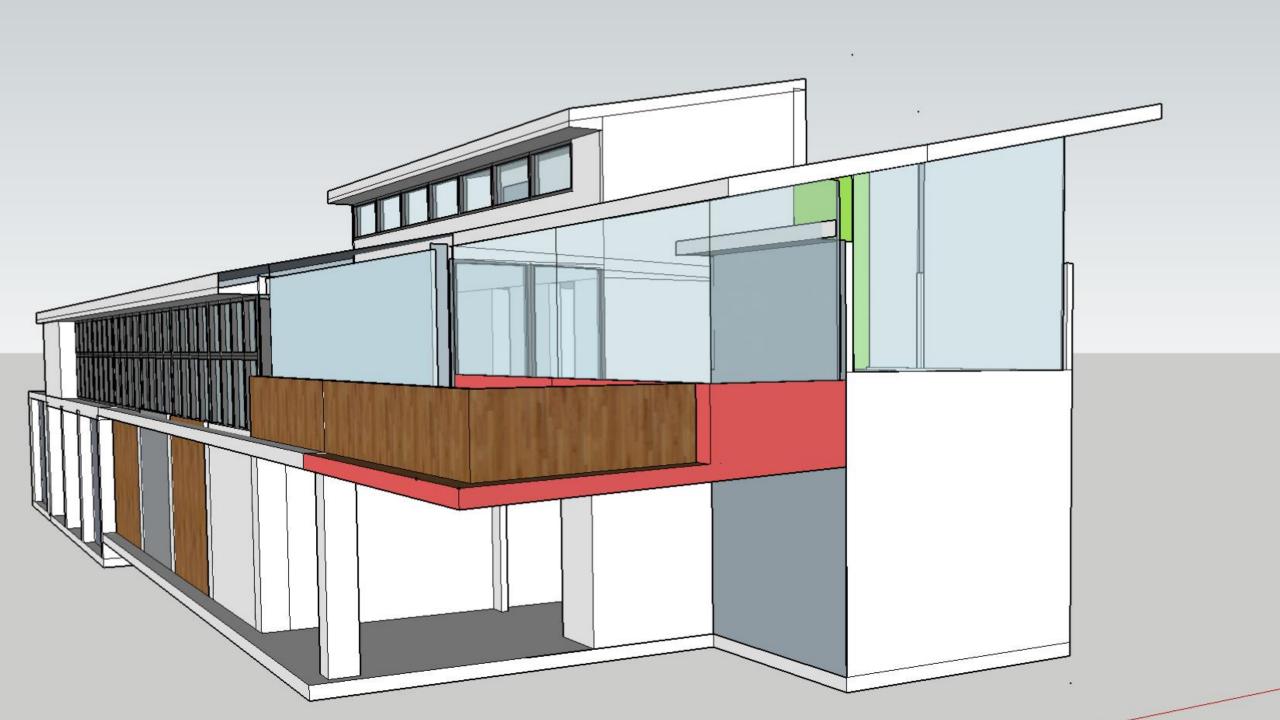

ACC Accessible toilet

B Bar C Café

C/S Circulation and store Female toilet / change

FUN Function
G Gym
K Kitchen

KE Keg room

Lift

Male toilet / change

PT Paved area and showers

T Terrace

V Viewing room / Lifequard